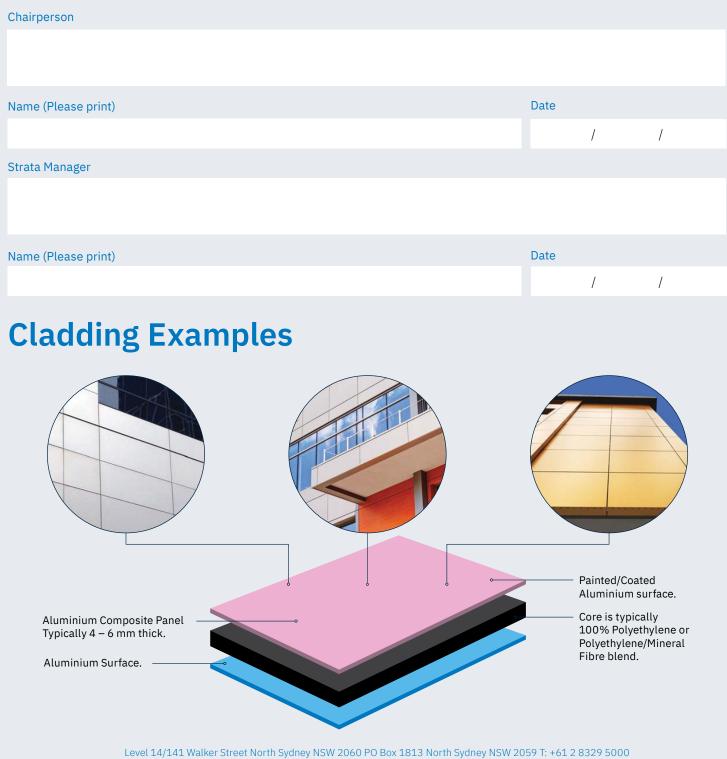

## **Combustible Cladding Details**

| Is any part of the external fascia including eaves, awnings, canopies or architectural and decorative elements clad in Aluminum Composite Panel (ACP)                                                                                                                                | Yes | No     |  |  |  |  |  |  |
|--------------------------------------------------------------------------------------------------------------------------------------------------------------------------------------------------------------------------------------------------------------------------------------|-----|--------|--|--|--|--|--|--|
| Please provide photographs of building elevations where composite panels are installed.                                                                                                                                                                                              |     |        |  |  |  |  |  |  |
| If specifications of ACP cladding are not available, what colour is the core material?                                                                                                                                                                                               |     |        |  |  |  |  |  |  |
| Black Light Grey White Other                                                                                                                                                                                                                                                         |     |        |  |  |  |  |  |  |
| Please estimate ACP cladding surface area as a % of total exterior surface area                                                                                                                                                                                                      |     |        |  |  |  |  |  |  |
| Note: Unless there is more than 1 level separating sections of the ACP cladding, we would consider this to be continuous coverage. If it's difficult to determine percentage of building which is clad with ACP, please describe the installation below and support with photographs |     |        |  |  |  |  |  |  |
| Is ACP cladding installed at ground level?                                                                                                                                                                                                                                           | Yes | No     |  |  |  |  |  |  |
| Is ACP cladding installed on balconies?                                                                                                                                                                                                                                              | Yes | No     |  |  |  |  |  |  |
| Please confirm the type of substrate and insulation located behind panels?                                                                                                                                                                                                           |     |        |  |  |  |  |  |  |
| Masonry     Cement Sheet     Metal Frame     Timber Frame     Other                                                                                                                                                                                                                  |     |        |  |  |  |  |  |  |
| Insulation – Glass Fibre Wool Polyester Polystyrene Other                                                                                                                                                                                                                            |     |        |  |  |  |  |  |  |
| Building Details Please confirm the year of construction                                                                                                                                                                                                                             |     |        |  |  |  |  |  |  |
| Please confirm the number of floors above ground                                                                                                                                                                                                                                     |     | Floors |  |  |  |  |  |  |
| Are fire sprinkler systems installed throughout the building?                                                                                                                                                                                                                        | Yes | No     |  |  |  |  |  |  |
| If No what percent                                                                                                                                                                                                                                                                   |     |        |  |  |  |  |  |  |
| Are fire sprinklers installed over balconies?                                                                                                                                                                                                                                        | Yes | No     |  |  |  |  |  |  |
| Was the building subject to Building Code of Australia – Alternative Solution by a Fire Safety Engineer?                                                                                                                                                                             | Yes | No     |  |  |  |  |  |  |
| Please provide photograph of the evacuation floor plan of a typical floor.                                                                                                                                                                                                           |     |        |  |  |  |  |  |  |